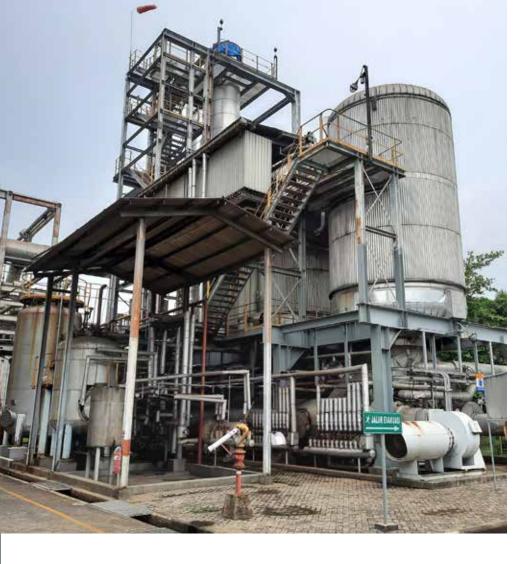

#### **KEY STATISTIC**

Product Types:
Phthalic Anhydride (PA)

Technology: ATOFINA (France)

Capacity: 70 000 Ton/Year

First Production:1985

Capacity Storage Tank Raw Material: **10.000 MT**Solid Product – Finish Goods Whs Cap.: **4.791 MT** 

Certified to Standard:

ISO 9001 - 2015, ISO 14001 - 2015, ISO 45001 - 2018, SMK3

**IN OVERVIEW** 

# **LOCATION**