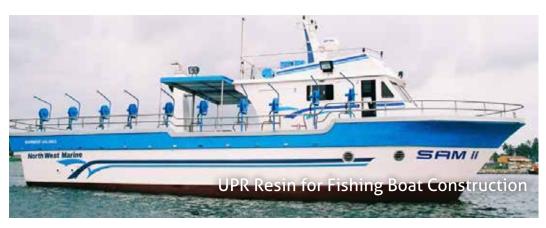

a Chemical Industries** 



**Eterindo Nusa Graha** 



Petrowidada



Mega Prima Solvindo



## **KEY STATISTICS**

Product Types:
Alkyd Acrylic Amino Resin
Unsaturated Polyester Resin
Synthetics Latex Resin

Technology: Eternal Chemical Co (Taiwan)

Capacity: 70.000 Ton/Year

Capacity Storage Tank Raw Material: **8.300 MT**Solid R.M. – Finish Goods Whs Cap.: **5.095 MT** 

Certified to Standard:

ISO 9001-2015

ISO 14001-2015

ISO 45001-2018

**IN OVERVIEW** 

## **LOCATION**



# **Eternal Buana Chemicals**

Jl. Raya Serang Km.14, Desa Dukuh, Kec. Cikupa, Kab. Tangerang, Banten 15710 - Indonesia. Merak Bulk Terminal 60 km

Soekarno Hatta Airport 35 km

Tj. Priok Sea Harbour 47km

# PRODUCT APPLICATION

# **RESIN**

















# SPECIALTY CHEMICAL FOR BOAT AND CONSTRUCTIONN SECTOR











# ZERO ACCIDENT RECOGNITION AND ISO



Eternal Buana Manufacturing Facility has been acknowledged by Indonesian Government since last 7 years through zero accident certifications.



















## **Established in 1997**

ISO 9001: 2015 certification ISO 14001: 2015 certification ISO 45001: 2018 certification

SMK3 certification

ENG manufactures, distributes and sells a diversified range of plasticizers (DOP, DINP, DOTP, DOTP, DOA, DBP) and speciality chemical/resins (AAR, UPR and SLR)

#### **Technology:**

- Plasticizer Plant : Kyowa Hako – Japan
- S/B Plant : Lonza SpA – Italy
- W/B Plant : EBCI technology

#### **Total production capacity:**

• Plasticizer Plant:

48,000 MTPY (area: 3,705 m2)

• S/B Plant:

12,000 MTPY (area: 2,148 m2)

• W/B Plant:

12,000 MTPY (area: