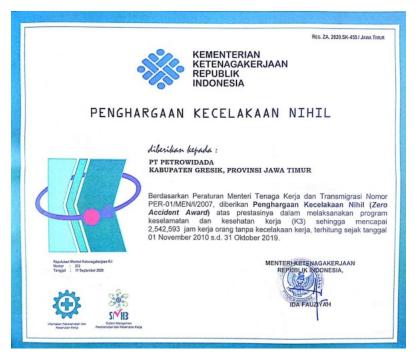

production capacity:**

• Plasticizer Plant:

48,000 MTPY (area: 3,705 m2)

• S/B Plant:

12,000 MTPY (area: 2,148 m2)

• W/B Plant:

12,000 MTPY (area: 2,485 m2)

**IN OVERVIEW** 

# **LOCATION**



# **ENG – ISO & SMK 3 CERTIFICATION** AND ZERO ACCIDENT AWARD

**ENG – ISO & SMK3 Certification ENG** 







# PRODUCT APPLICATION



# **PLASTICIZER**

















#### **KEY STATISTIC**

Product Types:
Phthalic Anhydride (PA)

Technology: ATOFINA (France)

Capacity: 70 000 Ton/Year

First Production:1985

Capacity Storage Tank Raw Material: **10.000 MT**Solid Product – Finish Goods Whs Cap.: **4.791 MT** 

Certified to Standard:

ISO 9001 - 2015, ISO 14001 - 2015, ISO 45001 - 2018, SMK3

**IN OVERVIEW** 

# **LOCATION**





# PWD – ISO & SMK 3 CERTIFICATION AND ZERO ACCIDENT AWARD







# PRODUCT APPLICATION











# **FACILITIES**











#### **KEY STATISTIC**

Product Types: Butyl Acetate (NBAC)

Technology:Kyowa Yuka, Co., Ltd (Japan)

Capacity: 25 000 Ton/Year

First Production:1997

Capacity Storage Tank Raw Material: 3.379 MT Liquid R.M.

- Finish Goods Whs Cap.: 2.888 MT

#### **Certified to Standard:**

ISO 9001 - 2015

ISO 14001 - 2015

ISO 45001 - 2018

#### **HIGHLIGHTS**

MPS is the only one BAC production facility in Indonesia .It is located in Cilegon, Banten (Indonesia) MPS has a strong reputation in the industry of producing consistently high quality products and to be ISO 9001:2008; ISO 14001:2004 and OHSAS 18001:2007 certified

The facility's close to the jetty facilities facilitate the transfer of imported raw materials or products to be exp