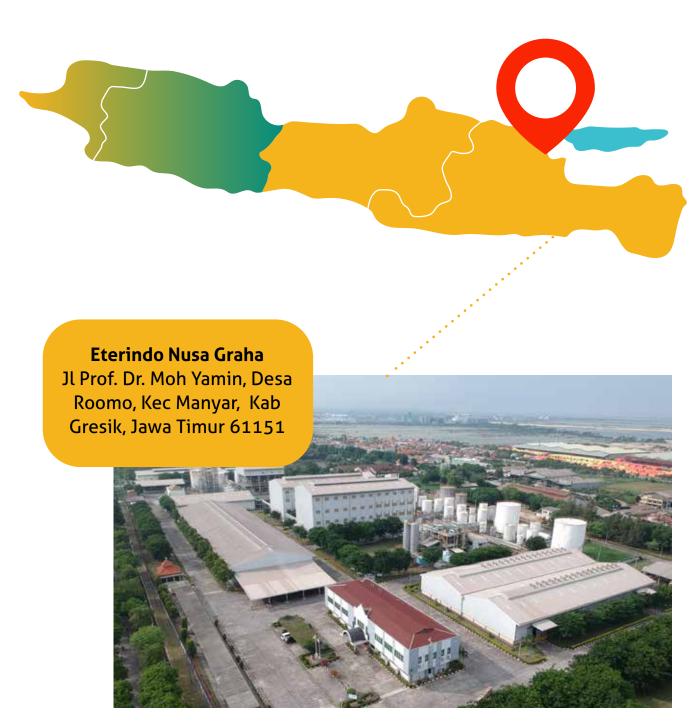

Eternal Buana Manufacturing Facility has been acknowledged by Indonesian Government since last 7 years through zero accident certifications.



















## **Established in 1997**

ISO 9001: 2015 certification ISO 14001: 2015 certification ISO 45001: 2018 certification

SMK3 certification

ENG manufactures, distributes and sells a diversified range of plasticizers (DOP, DINP, DOTP, DOTP, DOA, DBP) and speciality chemical/resins (AAR, UPR and SLR)

#### **Technology:**

- Plasticizer Plant : Kyowa Hako – Japan
- S/B Plant : Lonza SpA – Italy
- W/B Plant : EBCI technology

#### **Total production capacity:**

• Plasticizer Plant:

48,000 MTPY (area: 3,705 m2)

• S/B Plant:

12,000 MTPY (area: 2,148 m2)

• W/B Plant:

12,000 MTPY (area: 2,485 m2)

**IN OVERVIEW** 

# **LOCATION**



# **ENG – ISO & SMK 3 CERTIFICATION** AND ZERO ACCIDENT AWARD

**ENG – ISO & SMK3 Certification ENG** 







# PRODUCT APPLICATION



# **PLASTICIZER**

















#### **KEY STATISTIC**

Product Types:
Phthalic Anhydride (PA)

Technology: ATOFINA (France)

Capacity: 70 000 Ton/Year

First Production:1985

Capacity Storage Tank Raw Material: **10.000 MT**Solid Product – Finish Goods Whs Cap.: **4.791 MT** 

Certified to Standard:

ISO 9001 - 2015, ISO 14001 - 2015, ISO 45001 - 2018, SMK3

**IN OVERVIEW** 

# **LOCATION**





# PWD – ISO & SMK 3 CERTIFICATION AND ZERO ACCIDENT AWARD







# PRODUCT APPLICATION











# **FACILITIES**











#### **KEY STATISTIC**

Product Types: Butyl Acetate (NBAC)

Technology:Kyowa Yuka, Co., Ltd (Japan)

Capacity: 25 000 Ton/Year

First