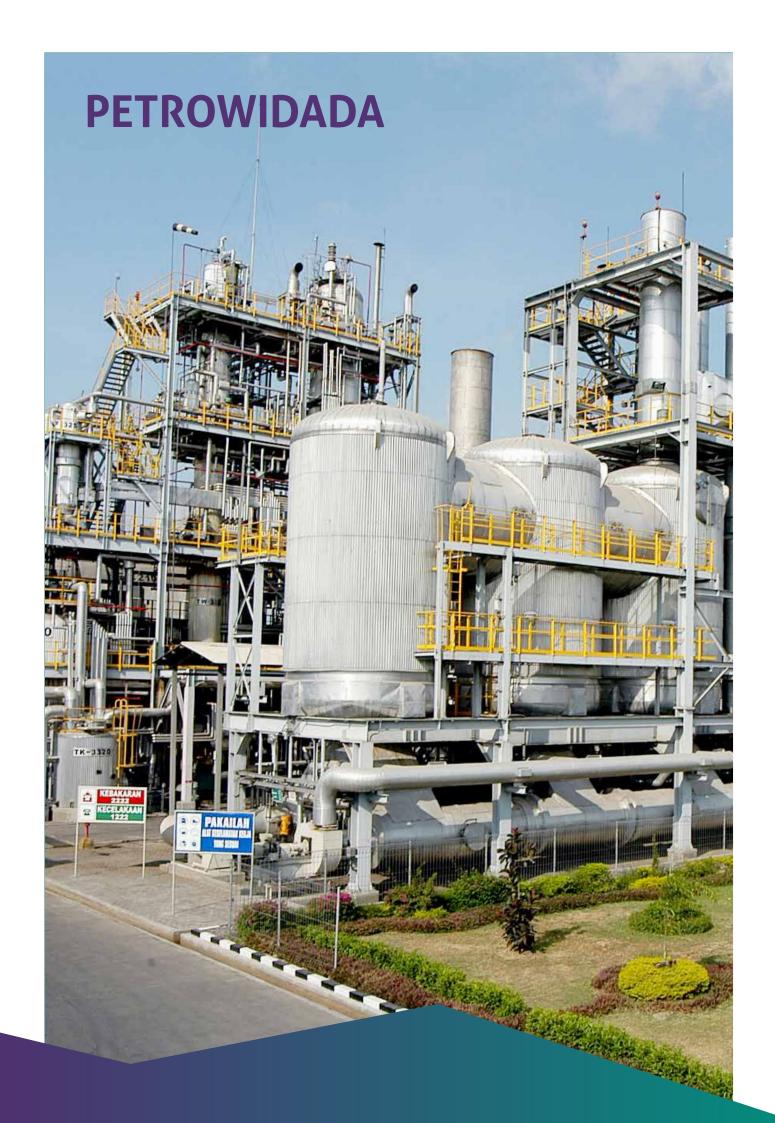

#### **KEY STATISTIC**

Product Types:
Phthalic Anhydride (PA)

Technology: ATOFINA (France)

Capacity: 70 000 Ton/Year

First Production:1985

Capacity Storage Tank Raw Material: **10.000 MT**Solid Product – Finish Goods Whs Cap.: **4.791 MT** 

Certified to Standard:

ISO 9001 - 2015, ISO 14001 - 2015, ISO 45001 - 2018, SMK3

**IN OVERVIEW** 

# **LOCATION**

# PWD – ISO & SMK 3 CERTIFICATION AND ZERO ACCIDENT AWARD