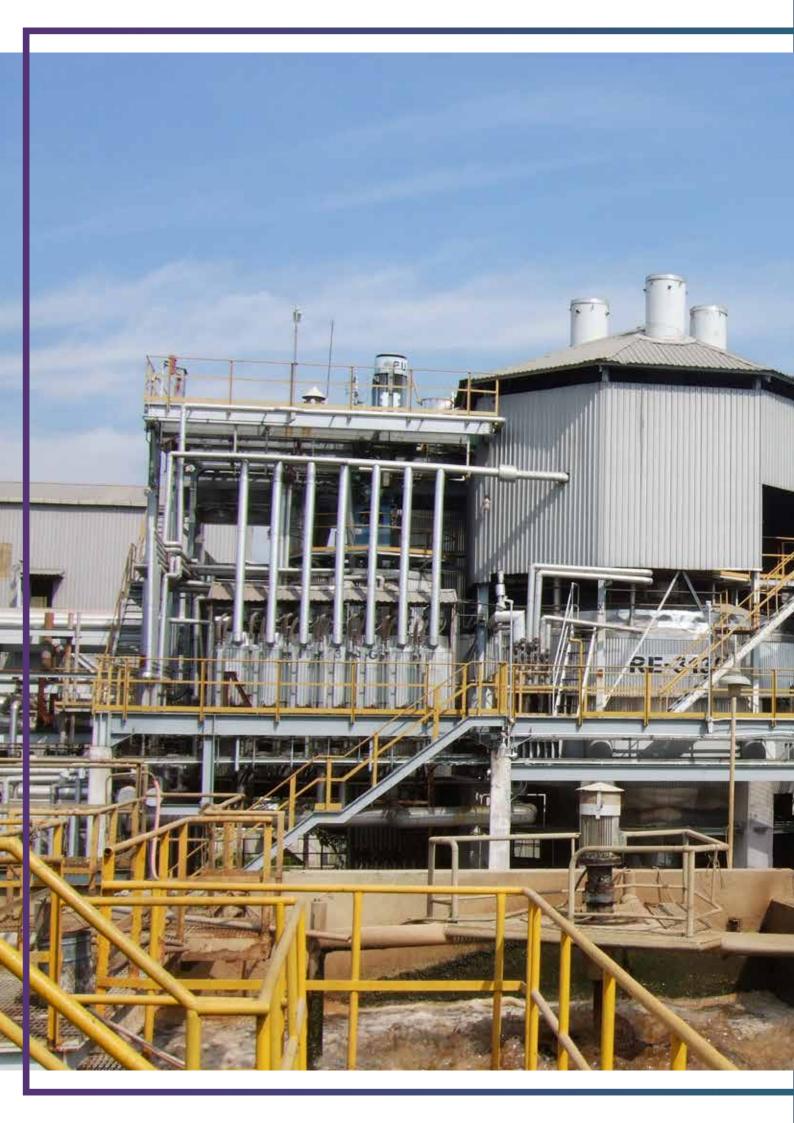

## **KEY STATISTICS**

Product Types:
Alkyd Acrylic Amino Resin
Unsaturated Polyester Resin
Synthetics Latex Resin

Technology: Eternal Chemical Co (Taiwan)

Capacity: 70.000 Ton/Year

Capacity Storage Tank Raw Material: **8.300 MT**Solid R.M. – Finish Goods Whs Cap.: **5.095 MT** 

Certified to Standard:

ISO 9001-2015

ISO 14001-2015

ISO 45001-2018

**IN OVERVIEW** 

## **LOCATION**