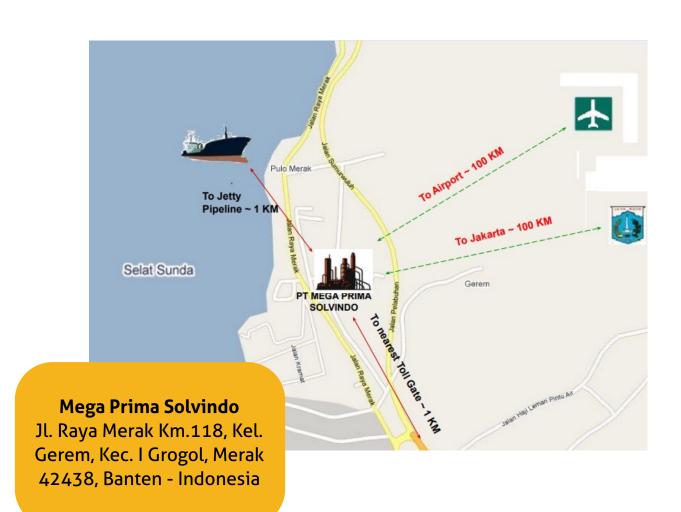

The facility's close to the jetty facilities facilitate the transfer of imported raw materials or products to be exported through a pipeline.

**IN OVERVIEW** 