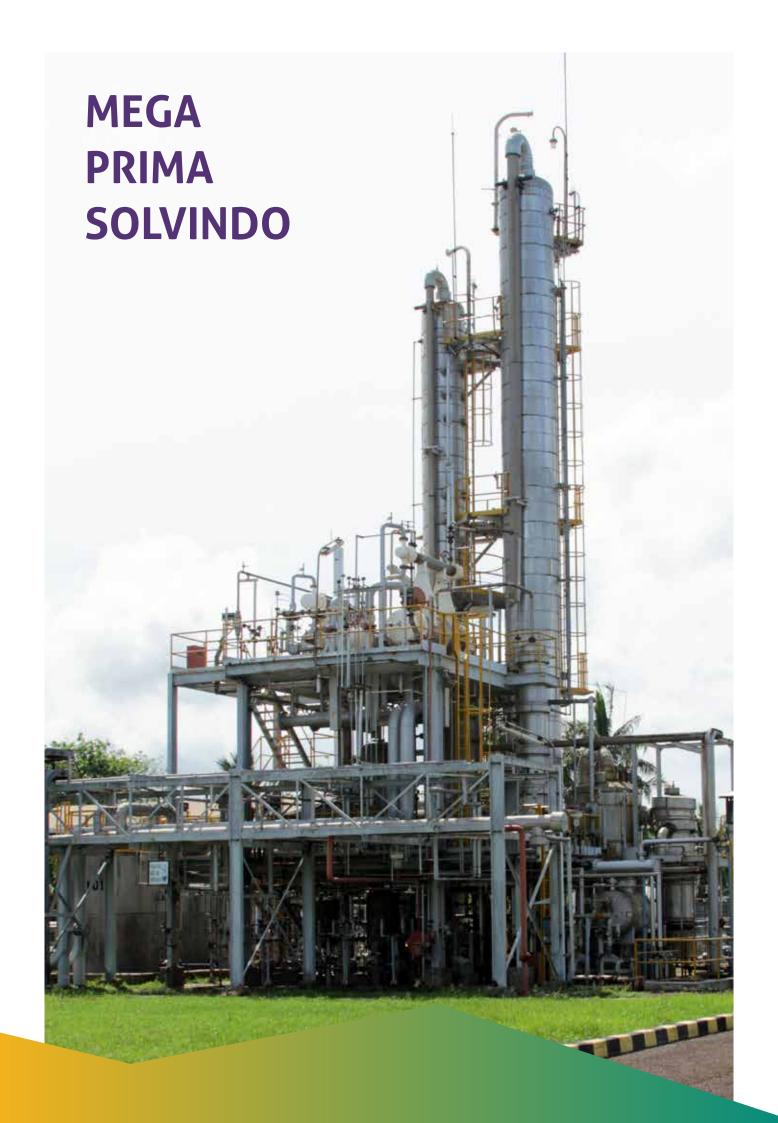

Subsidiary 4: Mega Prima Solvindo 06

Head office and branches

#### **KEY STATISTIC**

Product Types: Butyl Acetate (NBAC)

Technology:Kyowa Yuka, Co., Ltd (Japan)

Capacity: 25 000 Ton/Year

First Production:1997

Capacity Storage Tank Raw Material: 3.379 MT Liquid R.M.

- Finish Goods Whs Cap.: 2.888 MT

#### **Certified to Standard:**

ISO 9001 - 2015

ISO 14001 - 2015

ISO 45001 - 2018

#### **HIGHLIGHTS**

MPS is the only one BAC production facility in Indonesia .It is located in Cilegon, Banten (Indonesia) MPS has a strong reputation in the industry of producing consistently high quality products and to be ISO 9001:2008; ISO 14001:2004 and OHSAS 18001:2007 certified