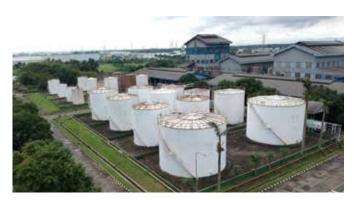

## **KEY STATISTICS**

Product Types:
Alkyd Acrylic Amino Resin
Unsaturated Polyester Resin
Synthetics Latex Resin

Technology: Eternal Chemical Co (Taiwan)

Capacity: 70.000 Ton/Year

Capacity Storage Tank Raw Material: **8.300 MT**Solid R.M. – Finish Goods Whs Cap.: **5.095 MT** 

Certified to Standard:

ISO 9001-2015

ISO 14001-2015

ISO 45001-2018

**IN OVERVIEW** 