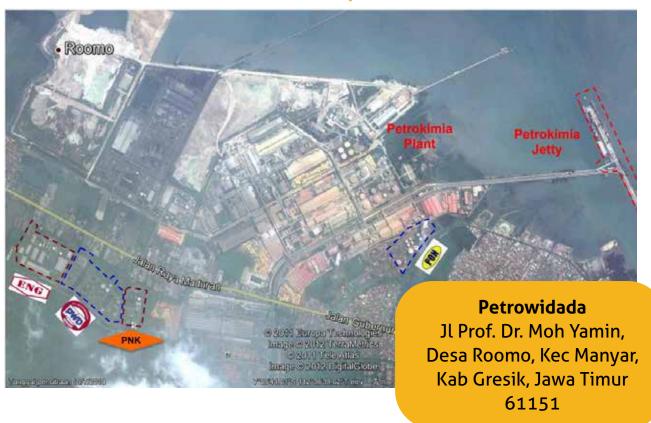

: Lonza SpA – Italy
- W/B Plant : EBCI technology

#### **Total production capacity:**

• Plasticizer Plant:

48,000 MTPY (area: 3,705 m2)

• S/B Plant:

12,000 MTPY (area: 2,148 m2)

• W/B Plant:

12,000 MTPY (area: 2,485 m2)

**IN OVERVIEW** 

# **LOCATION**



# **ENG – ISO & SMK 3 CERTIFICATION** AND ZERO ACCIDENT AWARD

**ENG – ISO & SMK3 Certification ENG** 







# PRODUCT APPLICATION



# **PLASTICIZER**

















#### **KEY STATISTIC**

Product Types:
Phthalic Anhydride (PA)

Technology: ATOFINA (France)

Capacity: 70 000 Ton/Year

First Production:1985

Capacity Storage Tank Raw Material: **10.000 MT**Solid Product – Finish Goods Whs Cap.: **4.791 MT** 

Certified to Standard:

ISO 9001 - 2015, ISO 14001 - 2015, ISO 45001 - 2018, SMK3

**IN OVERVIEW** 

# **LOCATION**





# PWD – ISO & SMK 3 CERTIFICATION AND ZERO ACCIDENT AWARD







# PRODUCT APPLICATION











# **FACILITIES**











#### **KEY STATISTIC**

Product Types: Butyl Acetate (NBAC)

Technology:Kyowa Yuka, Co., Ltd (Japan)

Capacity: 25 000 Ton/Year

First Production:1997

Capacity Storage Tank Raw Material: 3.379 MT Liquid R.M.

- Finish Goods Whs Cap.: 2.888 MT

#### **Certified to Standard:**

ISO 9001 - 2015

ISO 14001 - 2015

ISO 45001 - 2018

#### **HIGHLIGHTS**

MPS is the only one BAC production facility in Indonesia .It is located in Cilegon, Banten (Indonesia) MPS has a strong reputation in the industry of producing consistently high quality products and to be ISO 9001:2008; ISO 14001:2004 and OHSAS 18001:2007 certified

The facility's close to the jetty facilities facilita