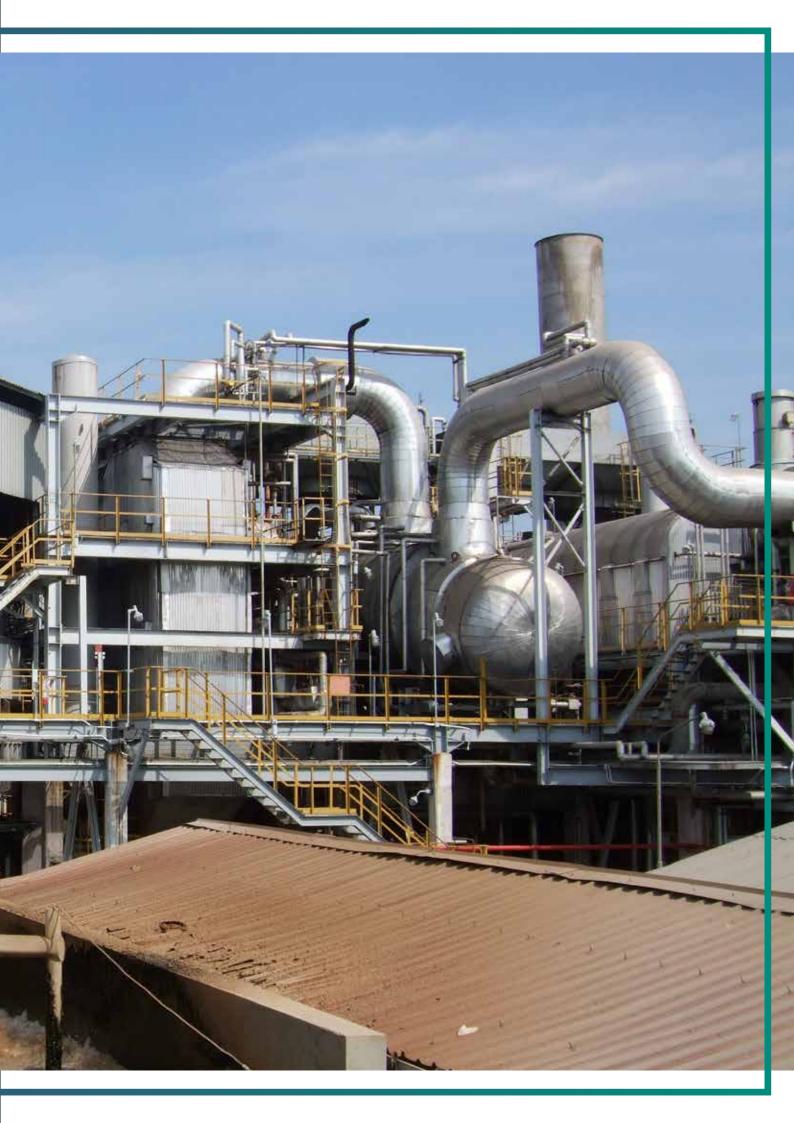

#### **KEY STATISTIC**

Product Types: Butyl Acetate (NBAC)

Technology:Kyowa Yuka, Co., Ltd (Japan)

Capacity: 25 000 Ton/Year

First Production:1997

Capacity Storage Tank Raw Material: 3.379 MT Liquid R.M.

- Finish Goods Whs Cap.: 2.888 MT

#### **Certified to Standard:**

ISO 9001 - 2015

ISO 14001 - 2015

ISO 45001 - 2018

#### **HIGHLIGHTS**

MPS is the only one BAC production facility in Indonesia .It is located in Cilegon, Banten (Indonesia) MPS has a strong reputation in the industry of producing consistently high quality products and to be ISO 9001:2008; ISO 14001:2004 and OHSAS 18001:2007 certified

The facility's close to the jetty facilities facilitate the transfer of imported raw materials or products to be exported through a pipeline.

**IN OVERVIEW** 